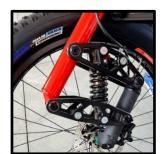

# The two front wheels have a patented, unique articulated parallelogram movement and are equipped with a load-adjustable shock absorber. All trike mechanics are fitted within the space between the front tires, allowing for a very narrow track width.

#### Feature description included in the model

Double front shock absorber one for

each wheel. Size 165x38 mm

Front wheel travel 130 mm.

# Vertical travel of the parallelogram front end of 240 mm, which added to the 130 mm of shock absorber travel allows you to overcome obstacles of 370 mm.