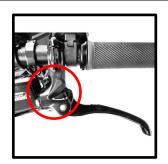

#### Rear shock absorber block

Very useful for special uses.

Directions are given in the Instruction Manual.

**Handlebar-operated roll lock** with trike stopped and driverless to keep bike stable without a kickstand.