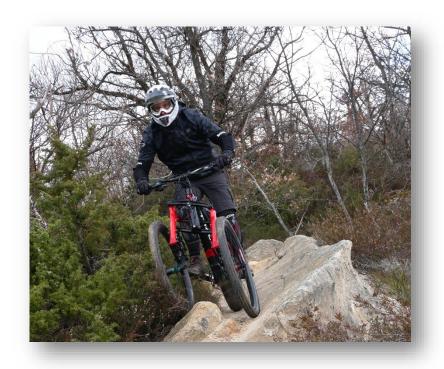

Pagina **1** di **12** 

TRAC3 is not just a three-wheeled electric bike; it is a totally new riding experience, allowing you to combine all the freedom of a bike with the power and efficiency of innovative, cutting-edge technology to live every moment to the fullest.

TRAC3 allows you to tackle any kind of terrain safely and with maximum

enjoyment, overcoming any challenge smoothly and completely differently from models on the market.

# TRAC3 IS STABLE

The Trac3 has an innovative front chassis of two -wheel steering instead of one single wheel. This feature gives three areas of contact to the ground, instead of the two as in typical two wheeled bicycles.

## TRAC3 IS SAFE

With T-Drive Link secure in any situation

Having two steering wheels at the front chassis instead of a single one guarantees the great grip and stability in all road surface conditions, thus a lot of security. The front chassis allows lean angles up to 55 degrees when cornering, with both of the anterior two wheels touched to the ground.

# The two front wheels have a patented, unique articulated parallelogram movement and are equipped with a load-adjustable shock absorber. All trike mechanics are fitted within the space between the front tires, allowing for a very narrow track width.