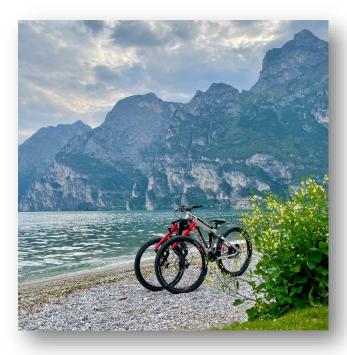

Pagina **1** di **12** 

TRAC3 is not just a three-wheeled electric bike; it is a totally new riding experience, allowing you to combine all the freedom of a bike with the power and efficiency of innovative, cutting-edge technology to live every moment to the fullest.

TRAC3 allows you to tackle any kind of terrain safely and with maximum

enjoyment, overcoming any challenge smoothly and completely differently from models on the market.

# TRAC3 IS STABLE

The Trac3 has an innovative front chassis of two -wheel steering instead of one single wheel. This feature gives three areas of contact to the ground, instead of the two as in typical two wheeled bicycles.