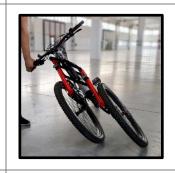

Pagina **1** di **12** 

TRAC3 is not just a three-wheeled electric bike; it is a totally new riding experience, allowing you to combine all the freedom of a bike with the power and efficiency of innovative, cutting-edge technology to live every moment to the fullest.

# TRAC3 IS STABLE

The Trac3 has an innovative front chassis of two -wheel steering instead of one single wheel. This feature gives three areas of contact to the ground, instead of the two as in typical two wheeled bicycles.

# The two front wheels have a patented, unique articulated parallelogram movement and are equipped with a load-adjustable shock absorber. All trike mechanics are fitted within the space between the front tires, allowing for a very narrow track width.