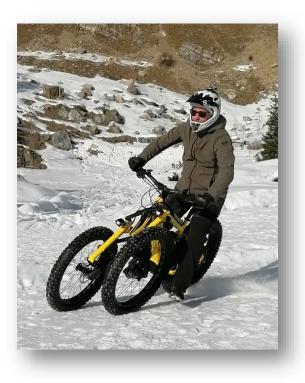

Pagina **1** di **12** 

TRAC3 is not just a three-wheeled electric bike; it is a totally new riding experience, allowing you to combine all the freedom of a bike with the power and efficiency of innovative, cutting-edge technology to live every moment to the fullest.

TRAC3 allows you to tackle any kind of terrain safely and with maximum

enjoyment, overcoming any challenge smoothly and completely differently from models on the market.

# TRAC3 IS STABLE

The Trac3 has an innovative front chassis of two -wheel steering instead of one single wheel. This feature gives three areas of contact to the ground, instead of the two as in typical two wheeled bicycles.

## TRAC3 IS SAFE

With T-Drive Link secure in any situation

Having two steering wheels at the front chassis instead of a single one guarantees the great grip and stability in all road surface conditions, thus a lot of security. The front chassis allows lean angles up to 55 degrees when cornering, with both of the anterior two wheels touched to the ground.

# The two front wheels have a patented, unique articulated parallelogram movement and are equipped with a load-adjustable shock absorber. All trike mechanics are fitted within the space between the front tires, allowing for a very narrow track width.