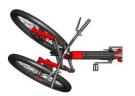

# TRAC3 IS STABLE

The Trac3 has an innovative front chassis of two -wheel steering instead of one single wheel. This feature gives three areas of contact to the ground, instead of the two as in typical two wheeled bicycles.

# The two front wheels have a patented, unique articulated parallelogram movement and are equipped with a load-adjustable shock absorber. All trike mechanics are fitted within the space between the front tires, allowing for a very narrow track width.

# Vertical travel of the parallelogram front end of 240 mm, which added to the 130 mm of shock absorber travel allows you to overcome obstacles of 370 mm.