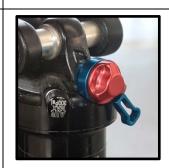

#### Rear shock absorber block

Very useful for special uses.

Directions are given in the Instruction Manual.

**Handlebar-operated roll lock** with trike stopped and driverless to keep bike stable without a kickstand.