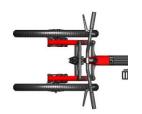

# TRAC3 IS STABLE

The Trac3 has an innovative front chassis of two -wheel steering instead of one single wheel. This feature gives three areas of contact to the ground, instead of the two as in typical two wheeled bicycles.

# The two front wheels have a patented, unique articulated parallelogram movement and are equipped with a load-adjustable shock absorber. All trike mechanics are fitted within the space between the front tires, allowing for a very narrow track width.

#### **Steering angle 30 degrees**