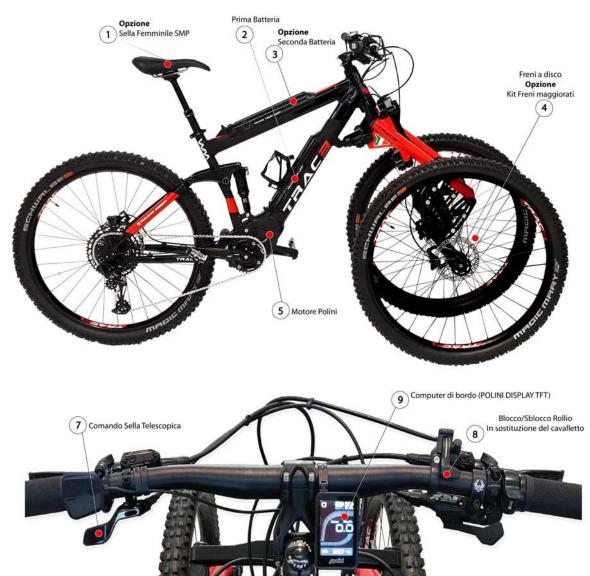

#### Feature description included in the model

Double front shock absorber one for

each wheel. Size 165x38 mm

Front wheel travel 130 mm.

#### **Picture**

**Double front disc brake** (1 per weel) diameter 160 mm Symmetric double piston each break

**Handbrake** A lever on the handlebar allows the rider to lock the trike when it stops commanding the brake master cylinder.

**Lean angle** 50 degrees without losing grip with the wheels. Two front wheel diameter  $26 \times 3.8$  inches

Front wheel size

Rim diameter:27.5 inches

Tire width: 2.4 inches

#### **Steering angle 30 degrees**

# Vertical travel of the parallelogram front end of 240 mm, which added to the 130 mm of shock absorber travel allows you to overcome obstacles of 370 mm.

#### **Rear wheel**

**Dimensions** 

Rim diameter: 29 inches

Tire width:3 inches

The rear suspension travel has a range of 150 mm

Adjustable and customizable rear shock absorber according to rider's weight and riding style. Adjustment of the shock absorber is done by our technical service at delivery. Other adjustments can be made by the rider by following the Instruction Manual.

#### Rear shock absorber block

Very useful for special uses.

Directions are given in the Instruction Manual.

**Handlebar-operated roll lock** with trike stopped and driverless to keep bike stable without a kickstand.

# Feature description included in the model **Picture** Telescopic seatpost with hydraulic handlebar control and internal frame cable routing. Polini EP3+ Motor Torque 75 Nm Pedal frequency - maximum 120/minute User's manual included **Display computer EP3+** 3 maps with 5 setting levels + 2 customizable maps with APP for smartphones User's manual included **1 Battery 500 Wh** 36 V With integrated bottle cage Water bottle with LOGO TRAC3