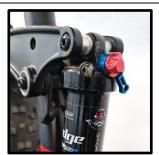

#### Feature description included in the model

Double front shock absorber one for

each wheel. Size 165x38 mm

Front wheel travel 130 mm.

#### **Picture**

**Double front disc brake** (1 per weel) diameter 160 mm Symmetric double piston each break

**Handbrake** A lever on the handlebar allows the rider to lock the trike when it stops commanding the brake master cylinder.