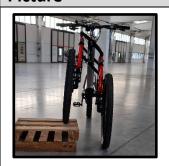

# TRAC3 IS STABLE

The Trac3 has an innovative front chassis of two -wheel steering instead of one single wheel. This feature gives three areas of contact to the ground, instead of the two as in typical two wheeled bicycles.

# The two front wheels have a patented, unique articulated parallelogram movement and are equipped with a load-adjustable shock absorber. All trike mechanics are fitted within the space between the front tires, allowing for a very narrow track width.