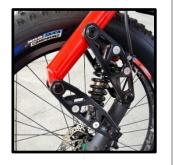

#### Feature description included in the model

Double front shock absorber one for

each wheel. Size 165x38 mm

Front wheel travel 130 mm.