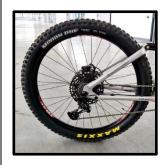

#### **Rear wheel**

**Dimensions** 

Rim diameter: 29 inches

Tire width:3 inches

The rear suspension travel has a range of 150 mm

Adjustable and customizable rear shock absorber according to rider's weight and riding style. Adjustment of the shock absorber is done by our technical service at delivery. Other adjustments can be made by the rider by following the Instruction Manual.