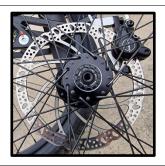

#### **Picture**

**Double front disc brake** (1 per weel) diameter 160 mm Symmetric double piston each break

**Handbrake** A lever on the handlebar allows the rider to lock the trike when it stops commanding the brake master cylinder.

**Lean angle** 50 degrees without losing grip with the wheels. Two front wheel diameter  $26 \times 3.8$  inches

Front wheel size

Rim diameter:27.5 inches

Tire width: 2.4 inches