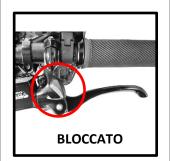

#### Rear shock absorber block

Very useful for special uses.

Directions are given in the Instruction Manual.

**Handlebar-operated roll lock** with trike stopped and driverless to keep bike stable without a kickstand.